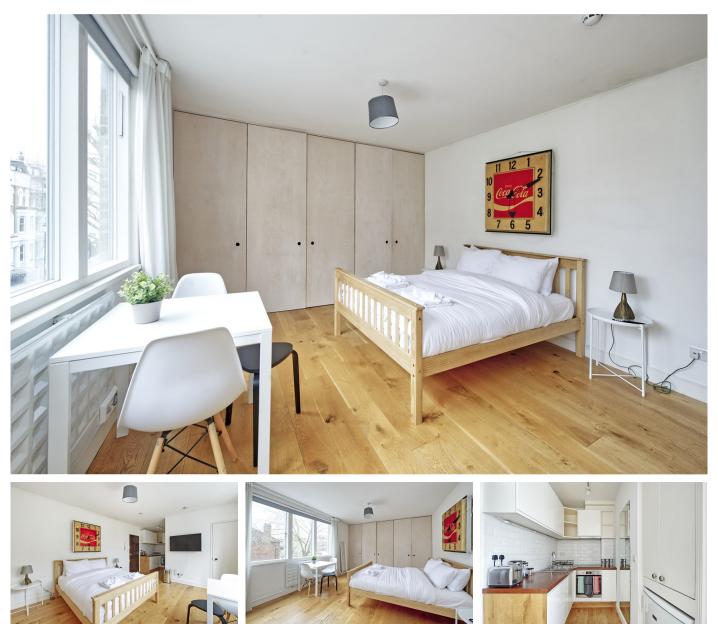

### £425 per week Fees May Apply

A comfortable studio apartment flooded with natural light due to the expansive south facing windows that extend along one side of the flat.