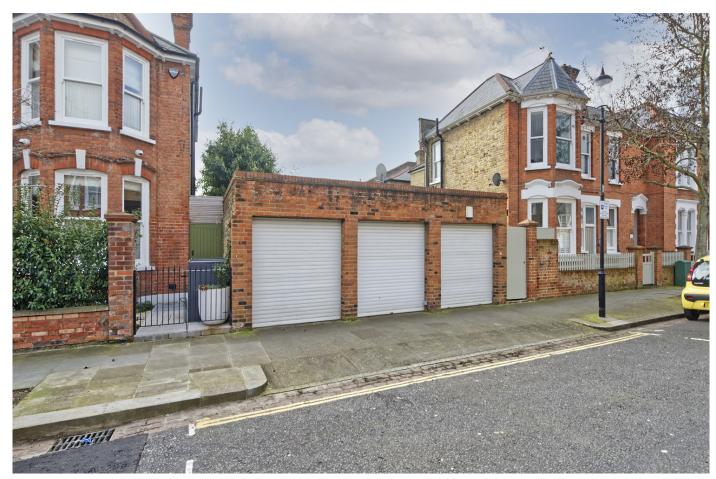

## Triple Garage, Kelfield Gardens, W10

£495,000 Freehold

A rare opportunity to acquire three garages with electric doors and four skylights. Comprising of a double-width garage and a single garage they provide space for parking and storage. The garages measure circa 22 feet in depth (6.72m) so can accommodate a variety of vehicles.