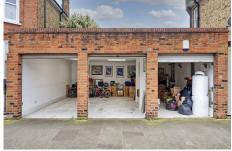

## Triple Garage, Kelfield Gardens, W10

£495,000 Freehold

A rare opportunity to acquire three garages with electric doors and four skylights. Comprising of a double-width garage and a single garage they provide space for parking and storage. The garages measure circa 22 feet in depth (6.72m) so can accommodate a variety of vehicles.