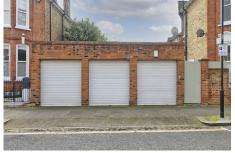

## Triple Garage, Kelfield Gardens, W10

£495,000 Freehold

A rare opportunity to acquire three garages with electric doors and four skylights. Comprising of a double-width garage and a single garage they provide space for parking and storage. The garages measure circa 22 feet in depth (6.72m) so can accommodate a variety of vehicles.