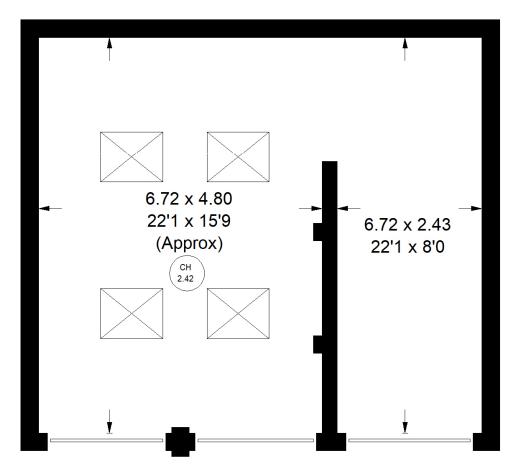

## Triple Garage, Kelfield Gardens, W10

£495,000 Freehold

A rare opportunity to acquire three garages with electric doors and four skylights. Comprising of a double-width garage and a single garage they provide space for parking and storage. The garages measure circa 22 feet in depth (6.72m) so can accommodate a variety of vehicles.

## Kelfield Gardens, W11

Approx. Gross Internal Area 50.4 sq m / 542 sq ft

## **Ground Floor**

Whilst every attempt has been made to ensure the accuracy of the floor plan, measurements are approximate and not to scale.

No guarantee is given on the total square footage of the property quoted on the plan. Figures given are for guidance.