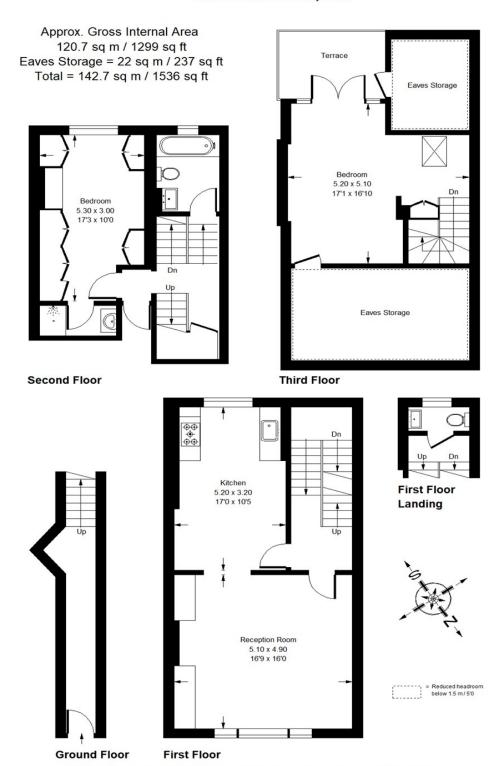

## Stratford Road, W8

£2,600 per week Fees May Apply

A wonderful two double bedroom maisonette in the heart of the ever-popular Stratford Village in Kensington.

2 Bedrooms | 1 Reception Room | 2 Bathrooms Furnished

## Stratford Road, W8

Whilst every attempt has been made to ensure the accuracy of the floor plan, measurements are approximate and not to scale No guarantee is given on the total square footage of the property quoted on the plan. Figures given are for guidance. Plan is for illustration purposes only, not to be used for valuations.