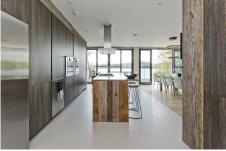

## Orchard Lakehouse, GL7

£1,800 per week Fees May Apply

This Stylish retreat offers a great space to unwind. Its located in a private gated estate, situated on one of many lakes. This spacious home sleeps 10. It has 4 bedrooms and 3 bathrooms, comprising of 2 Emperor beds, 1 double bed, twin beds and 1 double sofa bed. Its fully equipped kitchen makes dining and entertaining very easy. This spacious home is contemporary, but also has a cosy feel, with log burners and artwork by Banksy and Damien Hirst. It has a sunny and large decking area for alfresco dining. Nestled in the Cotswold's with a vast array of amenities, only 40 mins from Daylesford and Soho farmhouse. This property is £7000 per week off peak and £10,000 peak season. Please email for details for shorter stays.