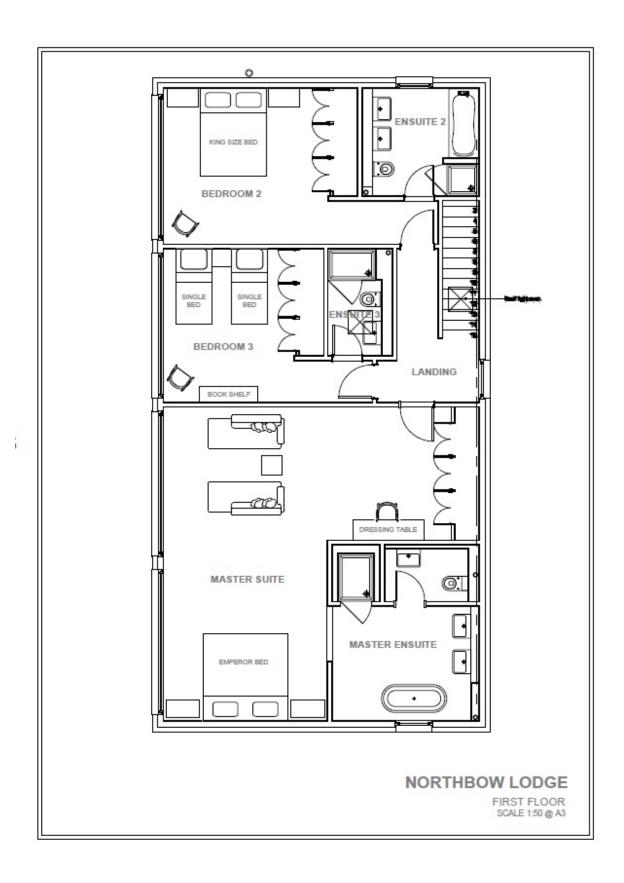

## Northbow Lodge, Cotswolds

£1,200 per week Fees May Apply

This luxury rental is a spacious 3 bedroom 2800sq ft South facing lakeside property situated in the heart of the Cotswolds with uninterrupted views over a large established lake and close to the pretty Cotswold towns of Cirencester and Fairford. Surrounded by established woodland, all rooms share views of the lake.

3 Bedrooms | 2 Reception Rooms | 3 Bathrooms