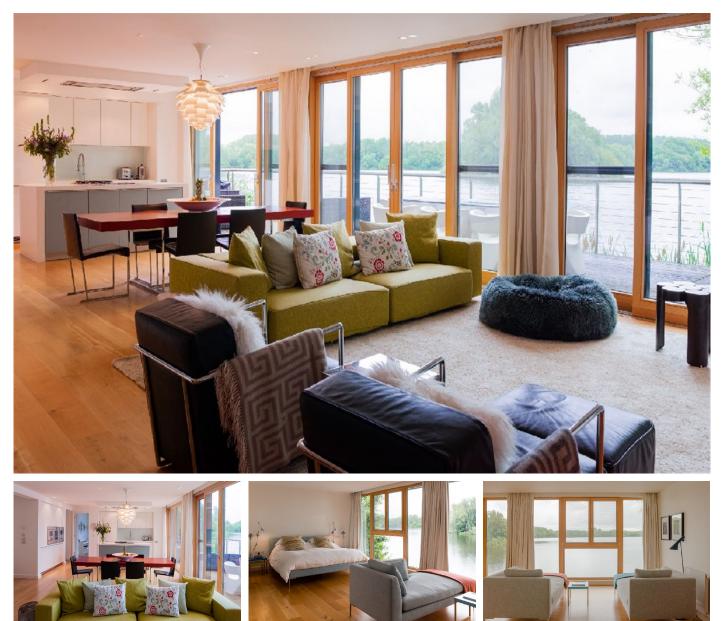

### £6,000 per week Fees May Apply

This luxury rental is a spacious 3 bedroom 2800sq ft South facing lakeside property situated in the heart of the Cotswolds with uninterrupted views over a large established lake and close to the pretty Cotswold towns of Cirencester and Fairford. Surrounded by established woodland, all rooms share views of the lake.

#### 3 Bedrooms | 2 Reception Rooms | 3 Bathrooms Furnished

Notting Hill Office 27 Kensington Park Road, London W11 2EU 020 7221 2277 lettings.nhg@mountgrangeheritage.co.uk