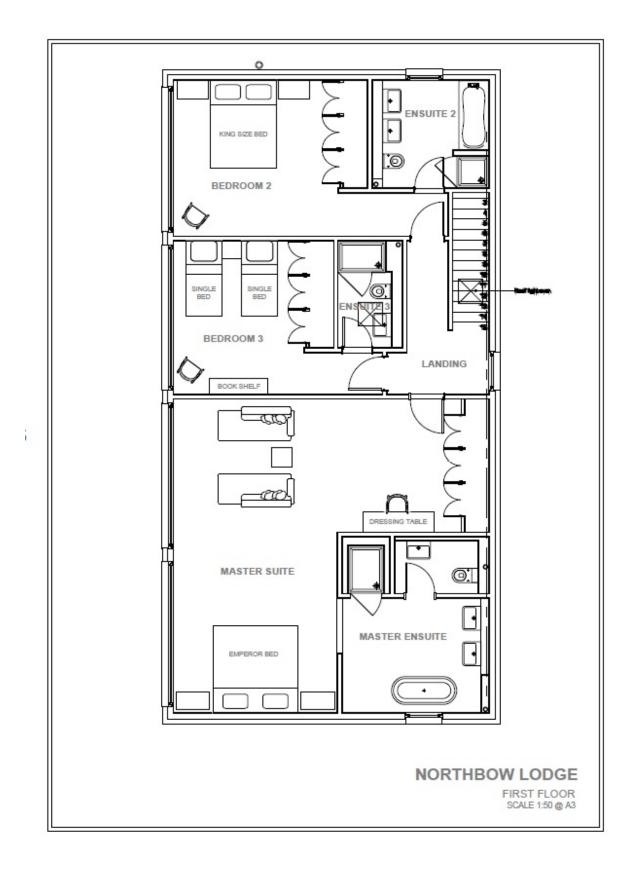

### £6,000 per week Fees May Apply

This luxury rental is a spacious 3 bedroom 2800sq ft South facing lakeside property situated in the heart of the Cotswolds with uninterrupted views over a large established lake and close to the pretty Cotswold towns of Cirencester and Fairford. Surrounded by established woodland, all rooms share views of the lake.

#### 3 Bedrooms | 2 Reception Rooms | 3 Bathrooms Furnished

Notting Hill Office 27 Kensington Park Road, London W11 2EU 020 7221 2277 lettings.nhg@mountgrangeheritage.co.uk