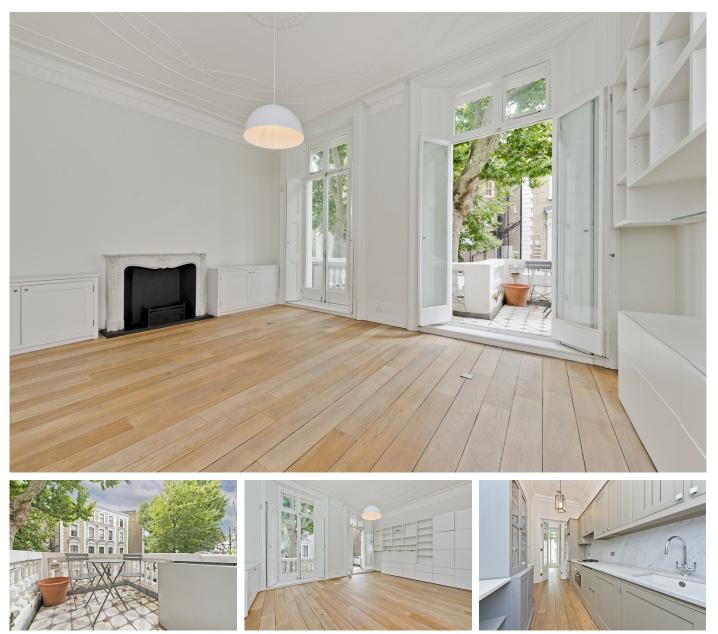

## MOUNTGRANGE HERITAGE

£

Bedrooms | Reception Rooms | Bathrooms

## Mid-floor flat

## Total floor area

60 square metres