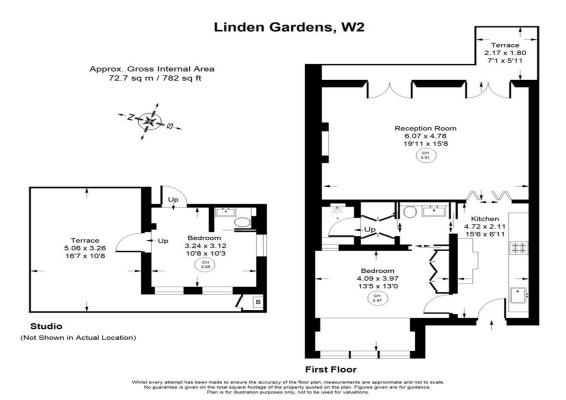

## MOUNTGRANGE HERITAGE



£

Bedrooms | Reception Rooms | Bathrooms



# Energy performance certificate (EPC)

| Flat Energy rating CONDON W2 4HQ | Valid until:           | 22 July 2033             |
|----------------------------------|------------------------|--------------------------|
|                                  | Certificate<br>number: | 2537-7723-8200-0729-8226 |
|                                  | Energy rating          | Certificate              |

## Mid-floor flat

## Total floor area

60 square metres

### Rules on letting this property

Properties can be let if they have an energy rating from A to E.

You can read guidance for landlords on the regulations and exemptions (https://www.gov.uk/guidance/domestic-private-rentedproperty-minimum-energy-efficiency-standard-landlord-guidance).

#### Energy rating and score

This property's current