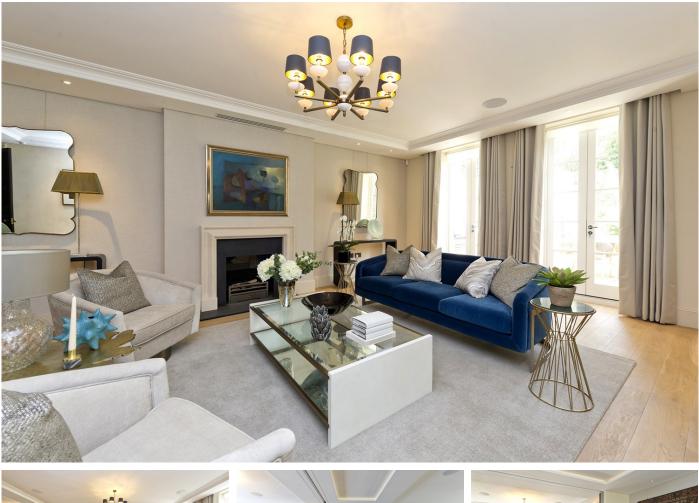

## £19,500 Fees May Apply

Exceptional house in Holland Park which has been totally remodelled to create a balance of luxurious living and entertaining space. The property which is almost 8500 square feet over just four floors has been extended to provide a wonderful indoor swimming pool and leisure area with a fabulous home cinema room. The beautiful reception rooms on the ground floor wrap around a beautiful central hallway and dramatic gallery on the first floor where there are four suites including a superb master suite which has views into Holland Park. In the lower floor there is a separate staff flat with two generous suites, separate reception room and kitchen. There is a large garage with direct access into the main house as well as two off-street parking spaces.

### 7 Bedrooms | 7 Reception Rooms | 7 Bathrooms Furnished/Unfurnished

**Notting Hill Office** 

27 Kensington Park Road, London W11 2EU 020 7221 2277 lettings.nhg@mountgrangeheritage.co.uk