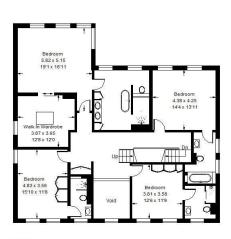

#### Abbotsbury Road, W8

) sq ft

First Floor

(Not Shown In Actual Location / Orientation)

Lower Ground Floor

While every attempt has been made to ensure the accuracy of the floor plan, measurements are approximate and not to scale. No gammine is given on the tool opport forgand of the property quaded on the plan. Figures given are for guidance, Pain is the illumination purposes only, not be availed to substations.