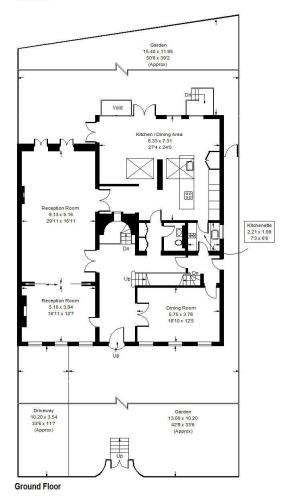

#### Abbotsbury Road, W8

) sq ft

First Floor

(Not Shown In Actual Location / Orientation)

Lower Ground Floor

While every attempt has been made to ensure the accuracy of the floor plan, measurements are approximate and not to scale. No gammine is given on the tool opport forgand of the property quaded on the plan. Figures given are for guidance, Pain is the illumination purposes only, not be availed to substations.